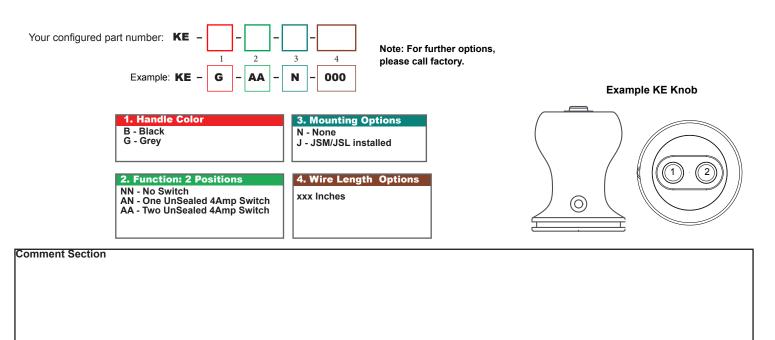

## **Order Instructions:**

- 1. Each box has a color and number, which corresponds to handle options below. Please review each option, as this will help you with choosing your part number. (Refer to our technical guides for more information on product options)
- 2. If a desired handle option is not available contact a sales representative to discuss if there are alternative solutions for your application.
- 3. Enter your configured part number in the empty boxes provided below and contact a friendly Sure Grip sales representative to place your order.

Your configured part number: **NE** –

Comment Section

Example: **NE** - **N** 

Note: This product only comes in Black. For further options, please call factory.

1. Mounting Options
N - None
J - JSM/JSL installed