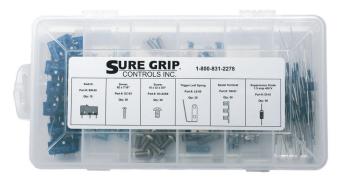

#### SK -02

The Sure Grip SK-02 is the Handle Parts Inventory Kit that includes multiple parts for quick replacements. The SK-02 comes with:

- (15) Unsealed 4 Amp Switches
- (20) Leaf Springs
- (50) 2 x 7/16" Tapping Screw Pan Head
- (20) 10-32 x 3/8" Cap Screw Button Head S.S.
- (50) 0.110" Crimp Spade Connectors
- (50) 1.5A 400V Diodes