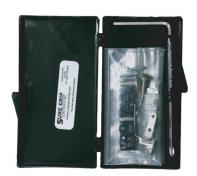

## SK -03

The Sure Grip SK-03 is the quick and easy repair kit. The kit is enclosed in a hard plastic case, keeping spare parts secure within reach. The SK-03 comes with:

- (2) Unsealed 4 Amp Switches
- (2) Leaf Springs
- (4) 2 x 7/16" Tapping Screw Pan Head
- (2) 10-32 x 3/8" Cap Screw Button Head S.S.
- (5) 0.110" Crimp Spade Connectors
- (1) Service Tool: #1 Phillips 1/8" allen key