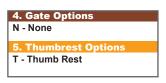

## **Order Instructions:**

- 1. Each box has a color and number, which corresponds to joystick options below. Please review each option, as this will help you with choosing your part number. (Refer to our technical guides for more information on product options)
- 2. If a desired joystick option is not available contact a sales representative to discuss if there are alternative solutions for your application.
- 3. Enter your configured part number in the empty boxes provided below and contact a friendly Sure Grip sales representative to place your order.