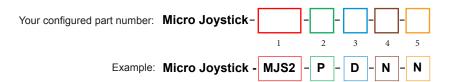

## **Order Instructions:**

- 1. Each box has a color and number, which corresponds to joystick options below. Please review each option, as this will help you with choosing your part number. (Refer to our technical guides for more information on product options)
- 2. If a desired joystick option is not available contact a sales representative to discuss if there are alternative solutions for your application.
- 3. Enter your configured part number in the empty boxes provided below and contact a friendly Sure Grip sales representative to place your order.