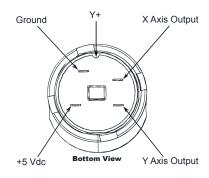

## MICRO JOYSTICK



## **ORDERING GUIDE**

## **Order Instructions:**

- 1. Each box has a color and number, which corresponds to joystick options below. Please review each option, as this will help you with choosing your part number. (Refer to our technical guides for more information on product options)
- 2. If a desired joystick option is not available contact a sales representative to discuss if there are alternative solutions for your application.
- 3. Enter your configured part number in the empty boxes provided below and contact a friendly Sure Grip sales representative to place your order.











| Comment Section |  |  |  |  |  |  |  |
|-----------------|--|--|--|--|--|--|--|
|                 |  |  |  |  |  |  |  |
|                 |  |  |  |  |  |  |  |
|                 |  |  |  |  |  |  |  |
|                 |  |  |  |  |  |  |  |
|                 |  |  |  |  |  |  |  |
|                 |  |  |  |  |  |  |  |
|                 |  |  |  |  |  |  |  |
|                 |  |  |  |  |  |  |  |
|                 |  |  |  |  |  |  |  |
|                 |  |  |  |  |  |  |  |
|                 |  |  |  |  |  |  |  |
|                 |  |  |  |  |  |  |  |

Specifications are subject to change without notice