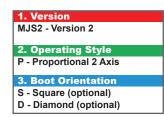

## **Order Instructions:**

- 1. Each box has a color and number, which corresponds to joystick options below. Please review each option, as this will help you with choosing your part number. (Refer to our technical guides for more information on product options)
- 2. If a desired joystick option is not available contact a sales representative to discuss if there are alternative solutions for your application.
- 3. Enter your configured part number in the empty boxes provided below and contact a friendly Sure Grip sales representative to place your order.