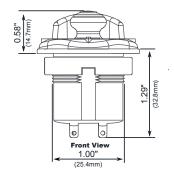

## MICRO JOYSTICK



## **ORDERING GUIDE**

## **Order Instructions:**

- 1. Each box has a color and number, which corresponds to joystick options below. Please review each option, as this will help you with choosing your part number. (Refer to our technical guides for more information on product options)
- 2. If a desired joystick option is not available contact a sales representative to discuss if there are alternative solutions for your application.
- 3. Enter your configured part number in the empty boxes provided below and contact a friendly Sure Grip sales representative to place your order.











| Comment Section |  |  |  |  |  |  |  |
|-----------------|--|--|--|--|--|--|--|
|                 |  |  |  |  |  |  |  |
|                 |  |  |  |  |  |  |  |
|                 |  |  |  |  |  |  |  |
|                 |  |  |  |  |  |  |  |
|                 |  |  |  |  |  |  |  |
|                 |  |  |  |  |  |  |  |
|                 |  |  |  |  |  |  |  |
|                 |  |  |  |  |  |  |  |
|                 |  |  |  |  |  |  |  |
|                 |  |  |  |  |  |  |  |
|                 |  |  |  |  |  |  |  |
|                 |  |  |  |  |  |  |  |

Specifications are subject to change without notice