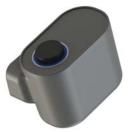

### **Description**

The new Sure Grip side enclosure option offers expanded functionality for both the Le and Lu series handles. Ergonomically designed and rugged enough for any environment, this feature allows for the addition of a SureGrip rocker, slider module, or up to two extra funtions on top of the existing L series faceplate options.

**Single Function** 

**Dual Function** 

Rocker

Slider