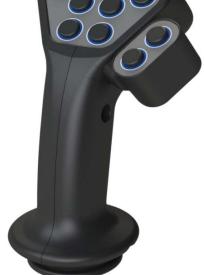

### **Description**

The new Sure Grip side enclosure option offers expanded functionality for both the Le and Lu series handles. Ergonomically designed and rugged enough for any environment, this feature allows for the addition of a SureGrip rocker, slider module, or up to two extra funtions on top of the existing L series faceplate options.

**Single Function** 

**Dual Function** 

Rocker

Slider

#### **Features**

- ► Sealing up to IP67
- ► Rugged design
- ► Available in grey or black
- ▶ Overlay customizable
- ► Ideal for FNR functionality
- ► Ergonomically positioned
- ► Available to suit left or right handed operation