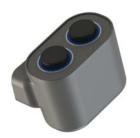

### **Description**

The new Sure Grip side enclosure option offers expanded functionality for both the Le and Lu series handles. Ergonomically designed and rugged enough for any environment, this feature allows for the addition of a SureGrip rocker, slider module, or up to two extra funtions on top of the existing L series faceplate options.

**Single Function** 

**Dual Function** 

Rocker

Slider