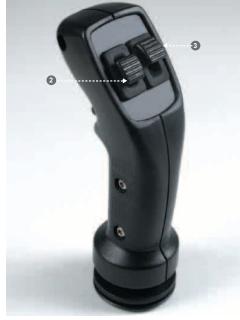

# **Slider Module Technical Information**

Single Axis Proportional and 3 Position Maintained Slider module are installed on "C" Series control handle

1949 Keating Cross Rd Saanichton, B.C. Canada V8M 2A4 (250) 544-2207 (250) 544-2279 Fax: surearipcontrols.com URE GRI CONTROLS INC