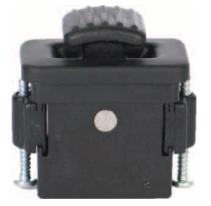

## **Slider Module Description**

The Slider Module is a Proportional Hall Effect module available in three configurations. These compact proportional modules are designed for applications such as grapples, bucket thumbs, grab and tilt or rotate functions that will benefit from simple speed control.

The three position detented version is suitable for a forward-neutral-reverse transmission control while the friction maintained version could be used as a throttle or machine speed control