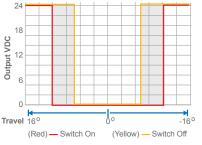

**4** 3 Position Maintained-Switched **High Current** Part #: SM-S1-MA-H SM-S1-MO-H Operation: 3 position detented (on-off-on) 3 position (on)-off-(on) Supply: 10 - 30 VDC Output: VDC - 0 - VDC Source Current: 2.5 A Travel: -16°; 0°; 16° Rating: IP-66 (above panel) Mechanical Life: 5 Million Cycles