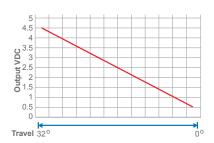

### **1** Single Axis-Friction-Maintained Part #: SM-P1-F

**Operation: Friction Maintained** Supply: 5 VDC Output: 0.5 - 4.5 VDC (+/-0.2) Load Resistor: 5 KΩ Travel: 0° -32° Rating: IP-66 (above panel) Mechanical Life: 5 Million Cycles