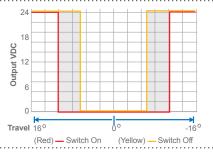

#### **3** 3 Position Maintained-Switched Part #: SM-S1-MA SM-S1-MO Operation: 3 position detented (on-off-on) 3 position (on)-off-(on) Supply: 5 - 30 VDC Output: VDC - 0 - VDC Load Resistor: 5 KΩ Travel: detented @ -16°; 0°; 16° Rating: IP-66 (above panel) Mechanical Life: 5 Million Cycles