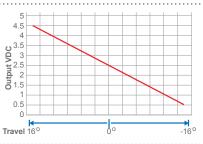

### **1** Single Axis-Friction-Maintained Part #: SM-P1-F

**Operation: Friction Maintained** Supply: 5 VDC Output: 0.5 - 4.5 VDC (+/-0.2) Load Resistor: 5 KΩ Travel: 0° -32° Rating: IP-66 (above panel) Mechanical Life: 5 Million Cycles