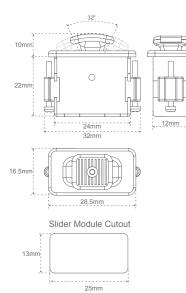

# **Slider Module Technical Information**

Single Axis Proportional and 3 Position Maintained Slider module are installed on "C" Series control handle

1949 Keating Cross Rd Saanichton, B.C. Canada V8M 2A4 (250) 544-2207 (250) 544-2279 Fax: surearipcontrols.com URE GRI CONTROLS INC