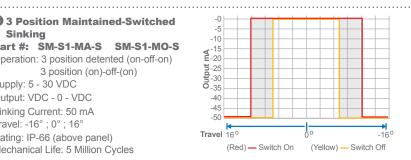

#### **6** 3 Position Maintained-Switched Sinking Part #: SM-S1-MA-S SM-S1-MO-S Operation: 3 position detented (on-off-on) 3 position (on)-off-(on) Supply: 5 - 30 VDC Output: VDC - 0 - VDC Sinking Current: 50 mA Travel: -16°; 0°; 16° Rating: IP-66 (above panel)

Mechanical Life: 5 Million Cycles

Sure Grip Controls Inc. Technical Assistance: techsales1@suregripcontrols.com Specifications are subject to change without notice.