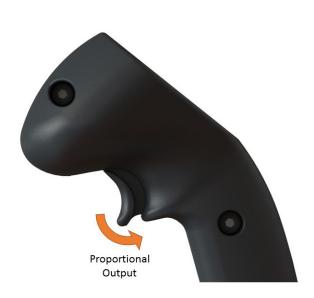

## Description

Our proportional trigger option provides smooth operating control for your customers attachment. With superior accuracy and feel, this trigger provides years of service. If required, this module is easily replaced in the field with our proportional trigger replacement kit.

## Features

- Compact device with analog proportional outputs
- Sealed to IP67 (configuration dependant)
- Extended travel range
- Long operating life: > 1 million cycles
- ► Utilizes non-contact Hall Effect technology
- Field serviceable