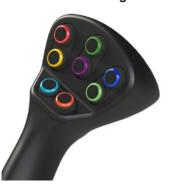

## Highlights

Maximum Operator
Comfort and Efficiency

- Advanced ergonomic design that matches biomechanical motion.
- High lumen, dimmable, titanium oxide LED buttons
- Available in left and right versions.

Fully Customizable, Modular Design

- Fully customizable lighting and faceplate
- Interchangeable, easily serviced, modular components

Rugged, Long-Lasting Performance

- Rated -40° to 85°C (185°F) operation
- Tested to withstand 5 million cycles (20 million operations)