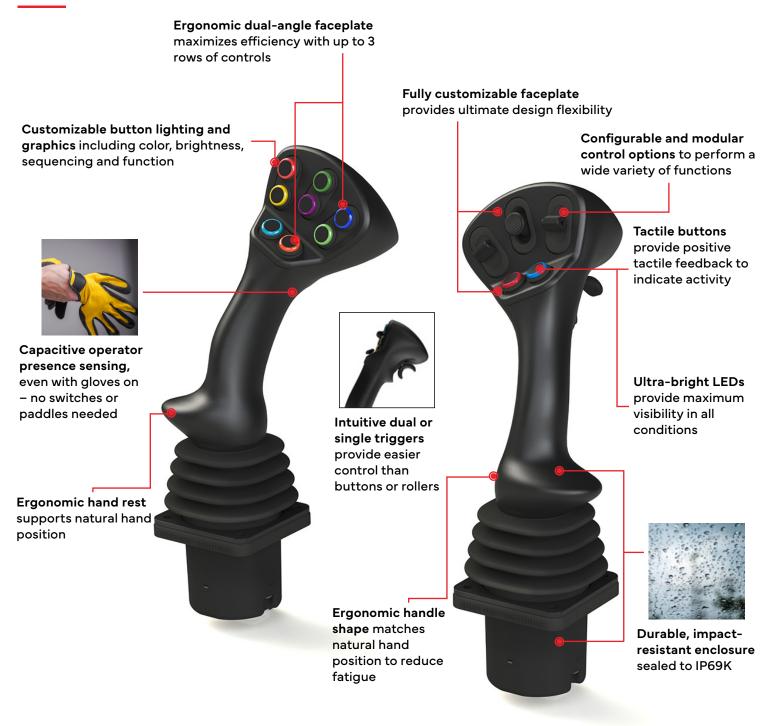

## **Joystick**

The Endurance Series sets the standard for multi-axis, ergonomic joysticks. Developed with an ergonomic-first approach, the Endurance Series joystick is specifically engineered for optimal performance and durability in demanding, high-use vehicle applications.

Its design reduces user fatigue and repetitive strain injuries, while capacitive sensing ensures an additional level of safety — whether you're wearing gloves or not. Customizable features make the Endurance fully adaptable for any application.

## Highlights

Maximum Operator
Comfort and Efficiency

- Advanced ergonomic design that matches biomechanical motion.
- High lumen, dimmable, titanium oxide LED buttons
- Available in left and right versions.

Fully Customizable, Modular Design

- Fully customizable lighting and faceplate
- Interchangeable, easily serviced, modular components

Rugged, Long-Lasting Performance

- Rated -40° to 85°C (185°F) operation
- Tested to withstand 5 million cycles (20 million operations)