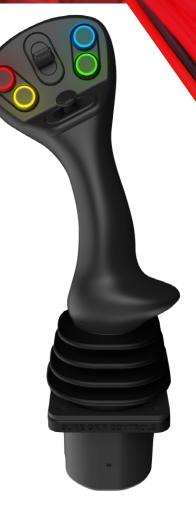

## Highlights

Maximum Operator
Comfort and Efficiency

- Advanced ergonomic design that matches biomechanical motion.
- High lumen, dimmable, titanium oxide LED buttons
- Available in left and right versions.

Fully Customizable, Modular Design

- Fully customizable lighting and faceplate
- Interchangeable, easily serviced, modular components

Rugged, Long-Lasting Performance

- Rated -40° to 85°C (185°F) operation
- Tested to withstand 5 million cycles (20 million operations)

## **Applications**

Construction Forestry

Agriculture Mining

Material Handling

Attachments

Available with left and right facing handles

electronicsales@baileyintl.com

▶ baileyintl.com